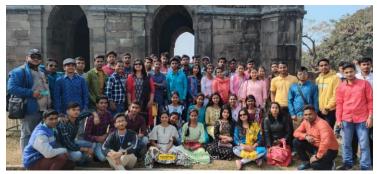

#### **Details:**

The Educational Tour was held at Gour Malda on 02.02.2023. The faculty members of the department, Prof. Biswanath Pahari, Dr. Arpita Banerjee led the programme with enthusiasm. 65 students from the department took part in this tour. The total budget of this tour was Rs.14000/-(fourteen thousand rupees). The college contributed the whole budget of this tour. We are thankful to our institution. In their sight scene, there were Fathe Khan's Tomb, Qadam Rasul Mosque, Firoz Minar, Dakhil Darwaza etc. Lunch and tiffin were arranged on the spot. It was a joyful day for the students. They enjoyed a lot.

**Outcome:** The tour grew interest in the history of Bengal. Students knew the historical contribution of Malda and rich heritage of Bengal.

**Budget: Rs. 14000/- (Fourteen thousand only)** 

Participants—65 students of Sem IV and Sem V.