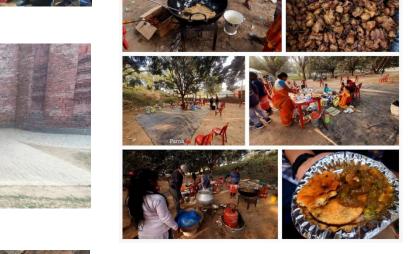

#### **Details:**

The Educational Tour was held at Gour Malda on 02.02.2023. The faculty members of the department, Prof. Biswanath Pahari, Dr. Arpita Banerjee led the programme with enthusiasm. 65 students from the department took part in this tour. The total budget of this tour was Rs.14000/-(fourteen thousand rupees). The college contributed the whole budget of this tour. We are thankful to our institution. In their sight scene, there were Fathe Khan's Tomb, Qadam Rasul Mosque, Firoz Minar, Dakhil Darwaza etc. Lunch and tiffin were arranged on the spot. It was a joyful day for the students. They enjoyed a lot.