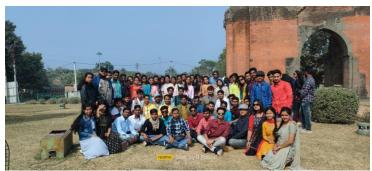

#### **Details:**

The Educational Tour was held at Gour Malda on 02.02.2023. The faculty members of the department, Prof. Biswanath Pahari, Dr. Arpita Banerjee led the programme with enthusiasm. 65 students from the department took part in this tour. The total budget of this tour was Rs.14000/-(fourteen thousand rupees). The college contributed the whole budget of this tour. We are thankful to our institution. In their sight scene, there were Fathe Khan's Tomb, Qadam Rasul Mosque, Firoz Minar, Dakhil Darwaza etc. Lunch and tiffin were arranged on the spot. It was a joyful day for the students. They enjoyed a lot.

**Outcome:** The tour grew interest in the history of Bengal. Students knew the historical contribution of Malda and rich heritage of Bengal.

**Budget: Rs. 14000/- (Fourteen thousand only)** 

Participants—65 students of Sem IV and Sem V.