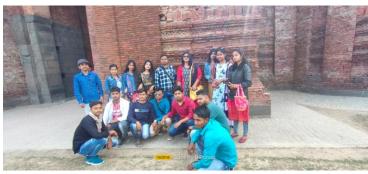

#### **Details:**

The Educational Tour was held at Gour Malda on 02.02.2023. The faculty members of the department, Prof. Biswanath Pahari, Dr. Arpita Banerjee led the programme with enthusiasm. 65 students from the department took part in this tour. The total budget of this tour was Rs.14000/-(fourteen thousand rupees). The college contributed the whole budget of this tour. We are thankful to our institution. In their sight scene, there were Fathe Khan's Tomb, Qadam Rasul Mosque, Firoz Minar, Dakhil Darwaza etc. Lunch and tiffin were arranged on the spot. It was a joyful day for the students. They enjoyed a lot.

**Outcome:** The tour grew interest in the history of Bengal. Students knew the historical contribution of Malda and rich heritage of Bengal.

**Budget: Rs. 14000/- (Fourteen thousand only)** 

Participants—65 students of Sem IV and Sem V.